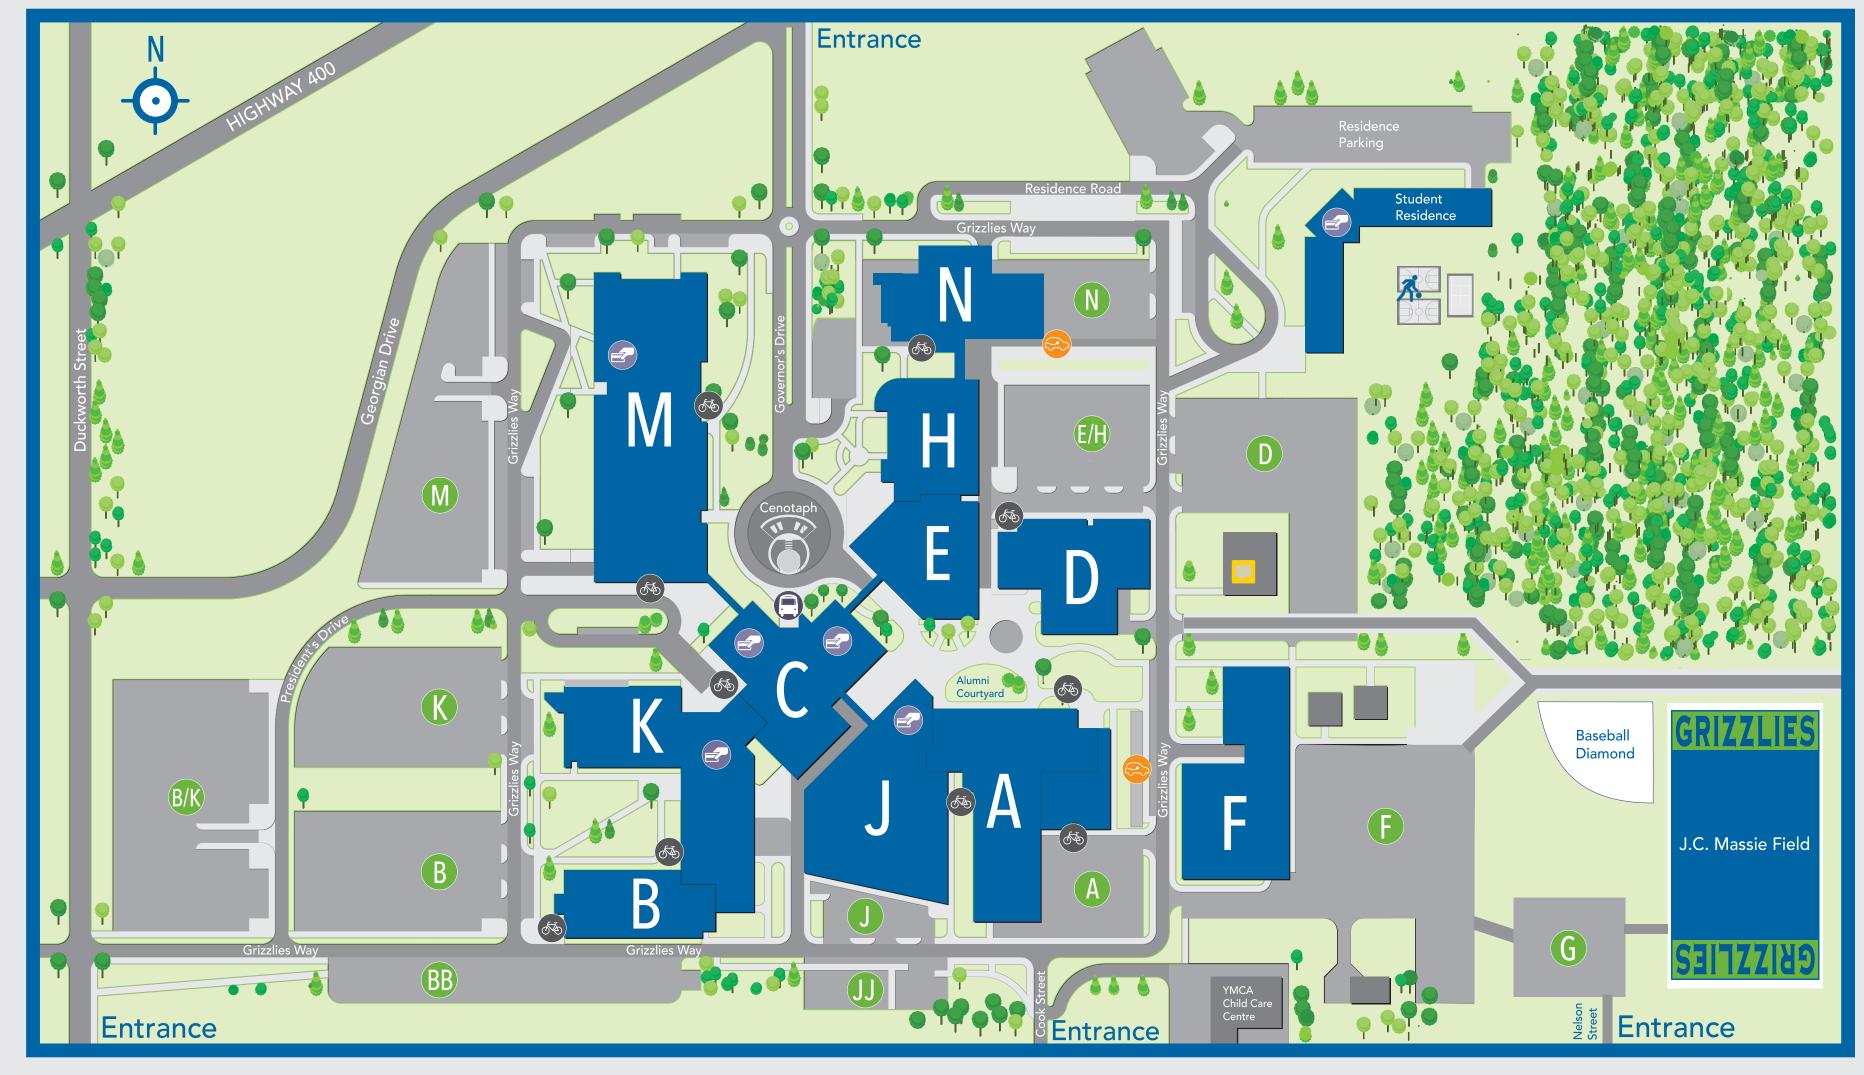

01.22.2019

| Academic SuccessK                |
|----------------------------------|
| Alumni HallK                     |
| Athletic Gym and Fitness CentreJ |
| Bear Essentials BookstoreK       |
| Financial AidC                   |
| First AidB                       |
| GalleryD                         |
| GCSA OfficeA                     |
| GCSA LoungeC                     |
| Georgian TheatreC                |

| Dui | Iding |  |
|-----|-------|--|
| DUI |       |  |
|     |       |  |

|                            | Building |       |
|----------------------------|----------|-------|
| Indigenous Resource Centre | M        | Secu  |
| Library                    | К        | Sega  |
| Lost and Found             | Е        | Stud  |
| Math Centre                | К        | Testi |
| Marketplace Cafeteria      | C, F     | The I |
| Media Services             | Е        | The l |
| Parking Office             | В        | Tim H |
| Prayer Room                | В        | Welc  |
|                            |          |       |

## Building

54

ATM

Bus Stop

Bike Rack

Charging Station

| SecurityE                          |  |
|------------------------------------|--|
| Segal International CentreC        |  |
| Student SuccessB                   |  |
| Testing CentreB                    |  |
| The First Class CaféJ              |  |
| The Last Class Restaurant and PubJ |  |
| Tim HortonsC, M                    |  |
| Welcome CentreC                    |  |
| Writing CentreK                    |  |

Office of the Registrar.....C

A Parking Lots