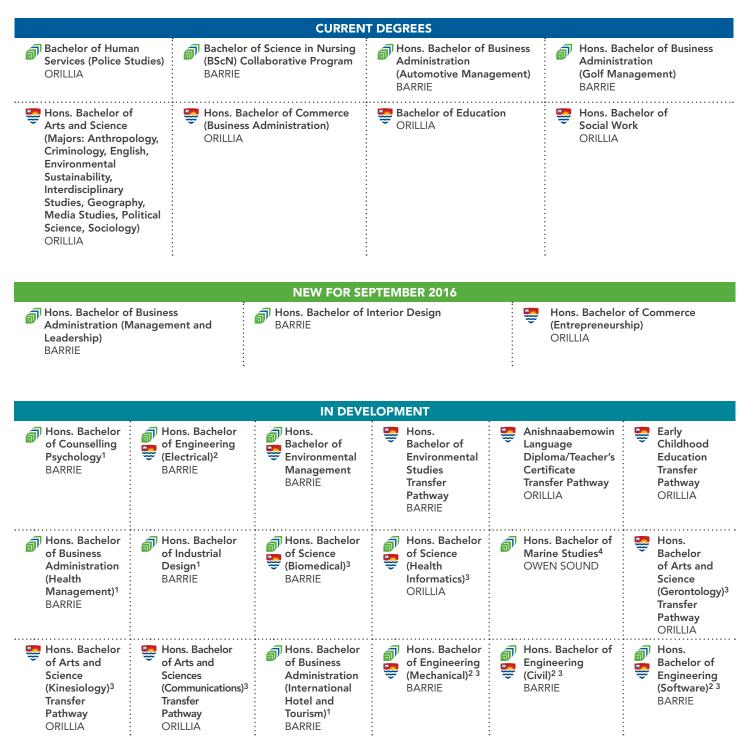

## **Expanding Degree Capacity**

The Lakehead-Georgian degree development plan will provide more than 20 new degree programs and pathways. Students will experience the best of both university and college education - many in integrated programs, earning both a university degree and college diploma in four years. They will graduate from programs tailored to meet local needs, and launch meaningful careers right here in central Ontario.

1 Pending approval by Ministry of Training, Colleges and Universities (MTCU) and the Postsecondary Education Quality Assessment Board

2 Pending outcome of MTCU Engineering Review

3 Pending Lakehead Senate approval

4 Partner pending